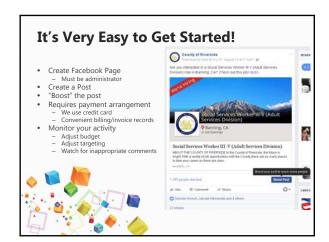

### How do they work?

- We choose the audience that sees the ad on FB:
  - location (drop a pin, set a radius; all CA; Los Angeles DMA)
  - age (we use 18-65+ choice)
  - interests (job seekers, fitness enthusiasts, motorcycle fans, etc.)
  - Education (degree, major, school)
  - Affinities
- Does not have to be a "fan" of our page.
  - Reaches an expanded audience beyond our 10,000 fans.
  - Posts to Facebook audience and now Instagram too!