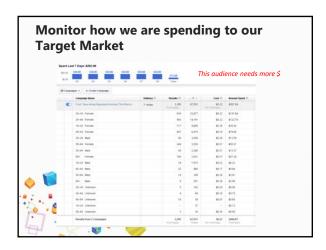

### How do they work?

- We choose the audience that sees the ad on FB:
  - location (drop a pin, set a radius; all CA; Los Angeles DMA)
  - age (we use 18-65+ choice)
  - interests (job seekers, fitness enthusiasts, motorcycle fans, etc.)
  - Education (degree, major, school)
  - Affinities
- Does not have to be a "fan" of our page.
  - Reaches an expanded audience beyond our 10,000 fans.
  - Posts to Facebook audience and now Instagram too!