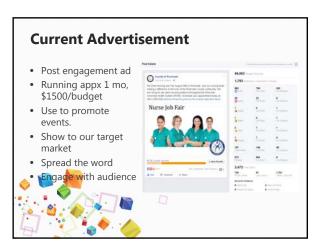

matter to you. App Engagement: Increase engagement in your app. Local Awareness: Reach people near your business. Event Responses: Raise attendance at your event. Brand Awareness: Reach people more likely to pay attention to your brand. Video Views: Create ads that get more people to view a video.

### How do they work?

- We choose the audience that sees the ad on FB:
  - location (drop a pin, set a radius; all CA; Los Angeles DMA)
  - age (we use 18-65+ choice)
  - interests (job seekers, fitness enthusiasts, motorcycle fans, etc.)
  - Education (degree, major, school)
  - Affinities
- Does not have to be a "fan" of our page.
  - Reaches an expanded audience beyond our 10,000 fans.
  - Posts to Facebook audience and now Instagram too!



# Past Facebook Advertisement | Past Datas |







### **Optional Tools: Automated Jobs Feed**

- Contracted vendor that helps us:
  - Automate posting every job to our Facebook wall
     Cross posts all jobs to Twitter

  - Provides an app within our Facebook page
    - Work for Us
  - Provides Social Sharing tools for staff
    - Mixed adoption rate
- WorkforUs (Work4Labs)
- Other vendor is CareerArc, other choices exist.