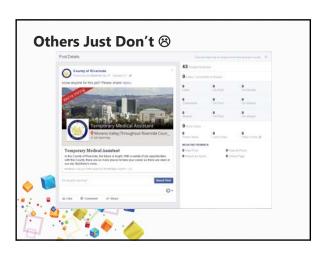

(drop a pin, set a radius; all CA; Los Angeles DMA)
  - age (we use 18-65+ choice)
  - interests (job seekers, fitness enthusiasts, motorcycle fans, etc.)
  - Education (degree, major, school)
  - Affinities
- Does not have to be a "fan" of our page.
  - Reaches an expanded audience beyond our 10,000 fans.
  - Posts to Facebook audience and now Instagram too!



# Past Facebook Advertisement | Past Datas |







### **Optional Tools: Automated Jobs Feed**

- Contracted vendor that helps us:
  - Automate posting every job to our Facebook wall
     Cross posts all jobs to Twitter

  - Provides an app within our Facebook page
    - Work for Us
  - Provides Social Sharing tools for staff
    - Mixed adoption rate
- WorkforUs (Work4Labs)
- Other vendor is CareerArc, other choices exist.