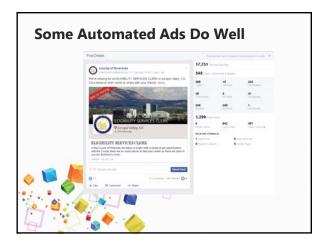

on (drop a pin, set a radius; all CA; Los Angeles DMA)
  - age (we use 18-65+ choice)
  - interests (job seekers, fitness enthusiasts, motorcycle fans, etc.)
  - Education (degree, major, school)
  - Affinities
- Does not have to be a "fan" of our page.
  - Reaches an expanded audience beyond our 10,000 fans.
  - Posts to Facebook audience and now Instagram too!



# Past Facebook Advertisement | Past Datas |







### **Optional Tools: Automated Jobs Feed**

- Contracted vendor that helps us:
  - Automate posting every job to our Facebook wall
     Cross posts all jobs to Twitter

  - Provides an app within our Facebook page
    - Work for Us
  - Provides Social Sharing tools for staff
    - Mixed adoption rate
- WorkforUs (Work4Labs)
- Other vendor is CareerArc, other choices exist.