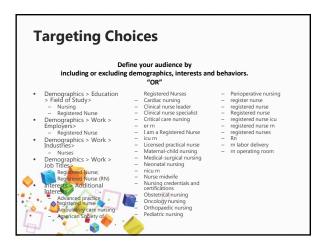

### How do they work?

- We choose the audience that sees the ad on FB:
  - location (drop a pin, set a radius; all CA; Los Angeles DMA)
  - age (we use 18-65+ choice)
  - interests (job seekers, fitness enthusiasts, motorcycle fans, etc.)
  - Education (degree, major, school)
  - Affinities
- Does not have to be a "fan" of our page.
  - Reaches an expanded audience beyond our 10,000 fans.
  - Posts to Facebook audience and now Instagram too!