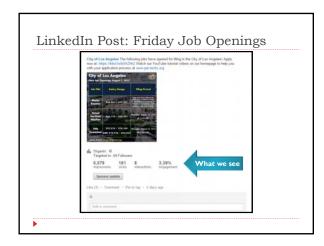

## Social Media Platforms Facebook Twitter Instagram LinkedIn City of Los Angeles CityLAJobs YouTube →GoAnimate Tutorial Videos Yelp Google+





















































## GoAnimate

## **Tutorial Videos**

- How to Apply for Position with Us
- ▶ How to Read a Job Bulletin
- What's the difference... Civil Service vs. Exempt
- How to Attach a Document



SERVICE

----

## How often to do we post?

|         | Facebook    | Twitter     | LinkedIn    | Instagram    |
|---------|-------------|-------------|-------------|--------------|
| Minimum | 5x per week | 5x per week | 4x per week | 4x per week  |
| Maximum | 9x per week | none        | 5x per week | 10x per week |
|         |             |             |             |              |
|         |             |             |             |              |
|         |             |             |             |              |
|         |             |             |             |              |
|