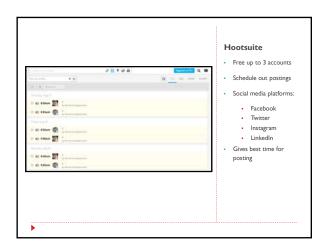

## Social Media Platforms Facebook Twitter Instagram LinkedIn City of Los Angeles CityLAJobs YouTube →GoAnimate Tutorial Videos Yelp Google+





















































## GoAnimate

## **Tutorial Videos**

- How to Apply for Position with Us
- ▶ How to Read a Job Bulletin
- What's the difference... Civil Service vs. Exempt
- How to Attach a Document



SERVICE

----

## How often to do we post?

|         | Facebook    | Twitter     | LinkedIn    | Instagram    |
|---------|-------------|-------------|-------------|--------------|
| Minimum | 5x per week | 5x per week | 4x per week | 4x per week  |
| Maximum | 9x per week | none        | 5x per week | 10x per week |
|         |             |             |             |              |
|         |             |             |             |              |
|         |             |             |             |              |
|         |             |             |             |