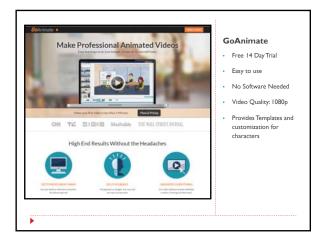

## Social Media Platforms Facebook Twitter Instagram LinkedIn City of Los Angeles CityLAJobs YouTube →GoAnimate Tutorial Videos Yelp Google+





















































## GoAnimate

## **Tutorial Videos**

- How to Apply for Position with Us
- ▶ How to Read a Job Bulletin
- What's the difference... Civil Service vs. Exempt
- How to Attach a Document



SERVICE

----

## How often to do we post?

|         | Facebook    | Twitter     | LinkedIn    | Instagram    |
|---------|-------------|-------------|-------------|--------------|
| Minimum | 5x per week | 5x per week | 4x per week | 4x per week  |
| Maximum | 9x per week | none        | 5x per week | 10x per week |
|         |             |             |             |              |
|         |             |             |             |              |
|         |             |             |             |              |
|         |             |             |             |              |
|         |