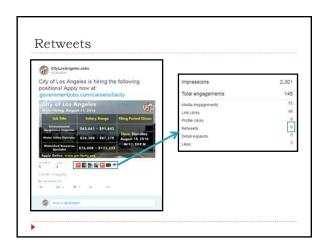

## Social Media Platforms Facebook Twitter Instagram LinkedIn City of Los Angeles CityLAJobs YouTube →GoAnimate Tutorial Videos Yelp Google+





















































## GoAnimate

## **Tutorial Videos**

- How to Apply for Position with Us
- ▶ How to Read a Job Bulletin
- What's the difference... Civil Service vs. Exempt
- How to Attach a Document



SERVICE

----

## How often to do we post?

|         | Facebook    | Twitter     | LinkedIn    | Instagram    |
|---------|-------------|-------------|-------------|--------------|
| Minimum | 5x per week | 5x per week | 4x per week | 4x per week  |
| Maximum | 9x per week | none        | 5x per week | 10x per week |
|         |             |             |             |              |
|         |             |             |             |              |
|         |             |             |             |              |
|         |             |             |             |