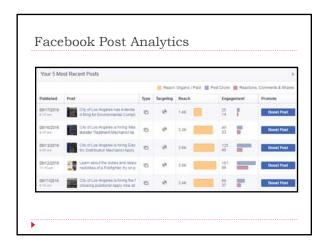

## Social Media Platforms Facebook Twitter Instagram LinkedIn City of Los Angeles CityLAJobs YouTube →GoAnimate Tutorial Videos Yelp Google+





















































## GoAnimate

## **Tutorial Videos**

- How to Apply for Position with Us
- ▶ How to Read a Job Bulletin
- What's the difference... Civil Service vs. Exempt
- How to Attach a Document



SERVICE

----

## How often to do we post?

|         | Facebook    | Twitter     | LinkedIn    | Instagram    |
|---------|-------------|-------------|-------------|--------------|
| Minimum | 5x per week | 5x per week | 4x per week | 4x per week  |
| Maximum | 9x per week | none        | 5x per week | 10x per week |
|         |             |             |             |              |
|         |             |             |             |              |
|         |             |             |             |              |
|         |             |             |