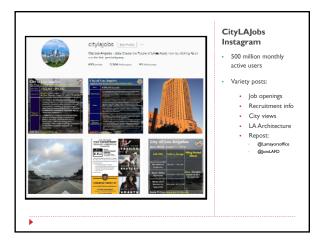

## Social Media Platforms Facebook Twitter Instagram LinkedIn City of Los Angeles CityLAJobs YouTube →GoAnimate Tutorial Videos Yelp Google+





















































## GoAnimate

## **Tutorial Videos**

- How to Apply for Position with Us
- ▶ How to Read a Job Bulletin
- What's the difference... Civil Service vs. Exempt
- How to Attach a Document



SERVICE

----

## How often to do we post?

|         | Facebook    | Twitter     | LinkedIn    | Instagram    |
|---------|-------------|-------------|-------------|--------------|
| Minimum | 5x per week | 5x per week | 4x per week | 4x per week  |
| Maximum | 9x per week | none        | 5x per week | 10x per week |
|         |             |             |             |              |
|         |             |             |             |              |
|         |             |             |             |              |
|         |             |             |             |              |