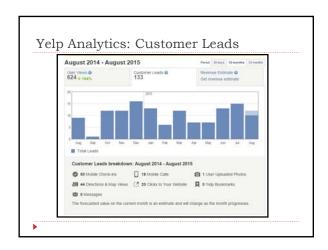

Civil Service vs. Exempt
- How to Attach a Document



SERVICE

----

## How often to do we post?

|         | Facebook    | Twitter     | LinkedIn    | Instagram    |
|---------|-------------|-------------|-------------|--------------|
| Minimum | 5x per week | 5x per week | 4x per week | 4x per week  |
| Maximum | 9x per week | none        | 5x per week | 10x per week |
|         |             |             |             |              |
|         |             |             |             |              |
|         |             |             |             |              |
|         |             |             |             |              |
|         |             |             |             |              |
|         |             |             |             |              |

10