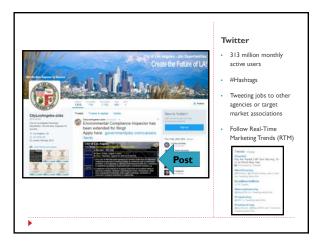

## Social Media Platforms Facebook Twitter Instagram LinkedIn City of Los Angeles CityLAJobs YouTube →GoAnimate Tutorial Videos Yelp Google+





















































## GoAnimate

## **Tutorial Videos**

- How to Apply for Position with Us
- ▶ How to Read a Job Bulletin
- What's the difference... Civil Service vs. Exempt
- How to Attach a Document



SERVICE

----

## How often to do we post?

|         | Facebook    | Twitter     | LinkedIn    | Instagram    |
|---------|-------------|-------------|-------------|--------------|
| Minimum | 5x per week | 5x per week | 4x per week | 4x per week  |
| Maximum | 9x per week | none        | 5x per week | 10x per week |
|         |             |             |             |              |
|         |             |             |             |              |
|         |             |             |             |              |
|         |             |             |