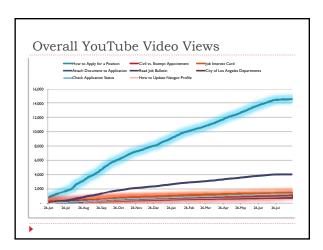

## **Tutorial Videos**

- How to Apply for Position with Us
- ▶ How to Read a Job Bulletin
- What's the difference... Civil Service vs. Exempt
- How to Attach a Document

SERVICE

----