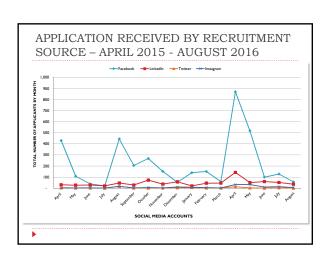

## How often to do we post?

|         | Facebook    | Twitter     | LinkedIn    | Instagram    |
|---------|-------------|-------------|-------------|--------------|
| Minimum | 5x per week | 5x per week | 4x per week | 4x per week  |
| Maximum | 9x per week | none        | 5x per week | 10x per week |
|         |             |             |             |              |
|         |             |             |             |              |
|         |             |             |             |              |
|         |             |             |             |              |
|         |             |             |             |              |
|         |             |             |             |              |