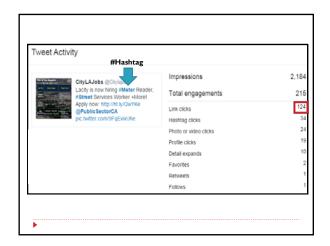

## Social Media Platforms Facebook Twitter Instagram LinkedIn City of Los Angeles CityLAJobs YouTube →GoAnimate Tutorial Videos Yelp Google+





















































## GoAnimate

## **Tutorial Videos**

- How to Apply for Position with Us
- ▶ How to Read a Job Bulletin
- What's the difference... Civil Service vs. Exempt
- How to Attach a Document



SERVICE

----

## How often to do we post?

|         | Facebook    | Twitter     | LinkedIn    | Instagram    |
|---------|-------------|-------------|-------------|--------------|
| Minimum | 5x per week | 5x per week | 4x per week | 4x per week  |
| Maximum | 9x per week | none        | 5x per week | 10x per week |
|         |             |             |             |              |
|         |             |             |             |              |
|         |             |             |             |              |
|         |             |             |             |