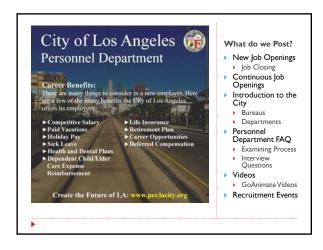

## Social Media Platforms Facebook Twitter Instagram LinkedIn City of Los Angeles CityLAJobs YouTube →GoAnimate Tutorial Videos Yelp Google+





















































## GoAnimate

## **Tutorial Videos**

- How to Apply for Position with Us
- ▶ How to Read a Job Bulletin
- What's the difference... Civil Service vs. Exempt
- How to Attach a Document



SERVICE

----

## How often to do we post?

|         | Facebook    | Twitter     | LinkedIn    | Instagram    |
|---------|-------------|-------------|-------------|--------------|
| Minimum | 5x per week | 5x per week | 4x per week | 4x per week  |
| Maximum | 9x per week | none        | 5x per week | 10x per week |
|         |             |             |             |              |
|         |             |             |             |              |
|         |             |             |             |              |
|         |             |