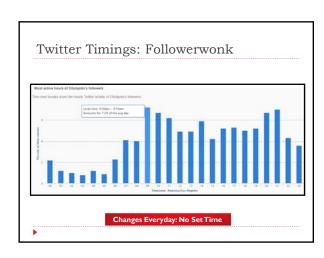

## Social Media Platforms Facebook Twitter Instagram LinkedIn City of Los Angeles CityLAJobs YouTube →GoAnimate Tutorial Videos Yelp Google+





















































## GoAnimate

## **Tutorial Videos**

- How to Apply for Position with Us
- ▶ How to Read a Job Bulletin
- What's the difference... Civil Service vs. Exempt
- How to Attach a Document



SERVICE

----

## How often to do we post?

|         | Facebook    | Twitter     | LinkedIn    | Instagram    |
|---------|-------------|-------------|-------------|--------------|
| Minimum | 5x per week | 5x per week | 4x per week | 4x per week  |
| Maximum | 9x per week | none        | 5x per week | 10x per week |
|         |             |             |             |              |
|         |             |             |             |              |
|         |             |             |             |              |
|         |             |             |             |