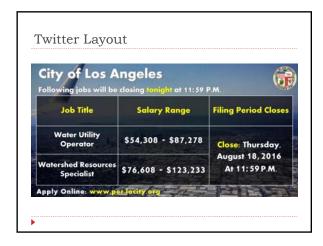

## Social Media Platforms Facebook Twitter Instagram LinkedIn City of Los Angeles CityLAJobs YouTube →GoAnimate Tutorial Videos Yelp Google+





















































## GoAnimate

## **Tutorial Videos**

- How to Apply for Position with Us
- ▶ How to Read a Job Bulletin
- What's the difference... Civil Service vs. Exempt
- How to Attach a Document



SERVICE

----

## How often to do we post?

|         | Facebook    | Twitter     | LinkedIn    | Instagram    |
|---------|-------------|-------------|-------------|--------------|
| Minimum | 5x per week | 5x per week | 4x per week | 4x per week  |
| Maximum | 9x per week | none        | 5x per week | 10x per week |
|         |             |             |             |              |
|         |             |             |             |              |
|         |             |             |             |              |
|         |             |             |