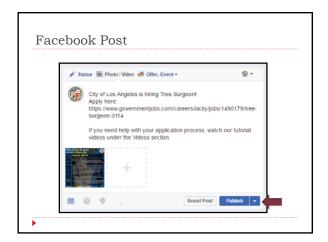

## Social Media Platforms Facebook Twitter Instagram LinkedIn City of Los Angeles CityLAJobs YouTube →GoAnimate Tutorial Videos Yelp Google+





















































## GoAnimate

## **Tutorial Videos**

- How to Apply for Position with Us
- ▶ How to Read a Job Bulletin
- What's the difference... Civil Service vs. Exempt
- How to Attach a Document



SERVICE

----

## How often to do we post?

|         | Facebook    | Twitter     | LinkedIn    | Instagram    |
|---------|-------------|-------------|-------------|--------------|
| Minimum | 5x per week | 5x per week | 4x per week | 4x per week  |
| Maximum | 9x per week | none        | 5x per week | 10x per week |
|         |             |             |             |              |
|         |             |             |             |              |
|         |             |             |             |              |
|         |             |             |