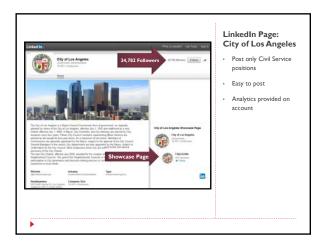

## Social Media Platforms Facebook Twitter Instagram LinkedIn City of Los Angeles CityLAJobs YouTube →GoAnimate Tutorial Videos Yelp Google+





















































## GoAnimate

## **Tutorial Videos**

- How to Apply for Position with Us
- ▶ How to Read a Job Bulletin
- What's the difference... Civil Service vs. Exempt
- How to Attach a Document



SERVICE

----

## How often to do we post?

|         | Facebook    | Twitter     | LinkedIn    | Instagram    |
|---------|-------------|-------------|-------------|--------------|
| Minimum | 5x per week | 5x per week | 4x per week | 4x per week  |
| Maximum | 9x per week | none        | 5x per week | 10x per week |
|         |             |             |             |              |
|         |             |             |             |              |
|         |             |             |             |              |
|         |             |             |             |              |
|