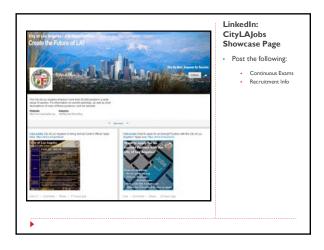

## Social Media Platforms Facebook Twitter Instagram LinkedIn City of Los Angeles CityLAJobs YouTube →GoAnimate Tutorial Videos Yelp Google+





















































## GoAnimate

## **Tutorial Videos**

- How to Apply for Position with Us
- ▶ How to Read a Job Bulletin
- What's the difference... Civil Service vs. Exempt
- How to Attach a Document



SERVICE

----

## How often to do we post?

|         | Facebook    | Twitter     | LinkedIn    | Instagram    |
|---------|-------------|-------------|-------------|--------------|
| Minimum | 5x per week | 5x per week | 4x per week | 4x per week  |
| Maximum | 9x per week | none        | 5x per week | 10x per week |
|         |             |             |             |              |
|         |             |             |             |              |
|         |             |             |             |              |
|         |             |             |             |              |
|         |