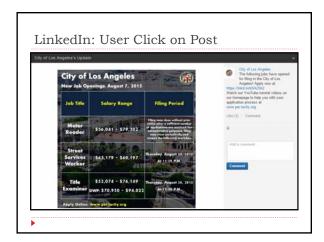

## Social Media Platforms Facebook Twitter Instagram LinkedIn City of Los Angeles CityLAJobs YouTube →GoAnimate Tutorial Videos Yelp Google+





















































## GoAnimate

## **Tutorial Videos**

- How to Apply for Position with Us
- ▶ How to Read a Job Bulletin
- What's the difference... Civil Service vs. Exempt
- How to Attach a Document



SERVICE

----

## How often to do we post?

|         | Facebook    | Twitter     | LinkedIn    | Instagram    |
|---------|-------------|-------------|-------------|--------------|
| Minimum | 5x per week | 5x per week | 4x per week | 4x per week  |
| Maximum | 9x per week | none        | 5x per week | 10x per week |
|         |             |             |             |              |
|         |             |             |             |              |
|         |             |             |             |              |
|         |             |             |             |              |
|         |