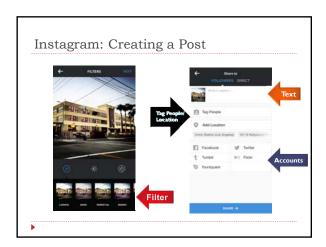

## Social Media Platforms Facebook Twitter Instagram LinkedIn City of Los Angeles CityLAJobs YouTube →GoAnimate Tutorial Videos Yelp Google+





















































## GoAnimate

## **Tutorial Videos**

- How to Apply for Position with Us
- ▶ How to Read a Job Bulletin
- What's the difference... Civil Service vs. Exempt
- How to Attach a Document



SERVICE

----

## How often to do we post?

|         | Facebook    | Twitter     | LinkedIn    | Instagram    |
|---------|-------------|-------------|-------------|--------------|
| Minimum | 5x per week | 5x per week | 4x per week | 4x per week  |
| Maximum | 9x per week | none        | 5x per week | 10x per week |
|         |             |             |             |              |
|         |             |             |             |              |
|         |             |             |             |              |
|         |             |             |             |              |
|