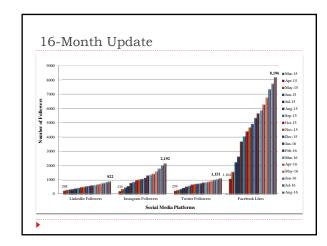

Service vs. Exempt
- How to Attach a Document



SERVICE

----

## How often to do we post?

|         | Facebook    | Twitter     | LinkedIn    | Instagram    |
|---------|-------------|-------------|-------------|--------------|
| Minimum | 5x per week | 5x per week | 4x per week | 4x per week  |
| Maximum | 9x per week | none        | 5x per week | 10x per week |
|         |             |             |             |              |
|         |             |             |             |              |
|         |             |             |             |              |
|         |             |             |             |              |
|         |             |             |             |              |
|         |             |             |             |              |

10