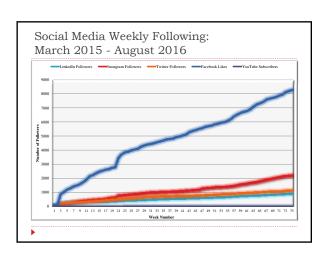

l Service vs. Exempt
- How to Attach a Document



SERVICE

----

## How often to do we post?

|         | Facebook    | Twitter     | LinkedIn    | Instagram    |
|---------|-------------|-------------|-------------|--------------|
| Minimum | 5x per week | 5x per week | 4x per week | 4x per week  |
| Maximum | 9x per week | none        | 5x per week | 10x per week |
|         |             |             |             |              |
|         |             |             |             |              |
|         |             |             |             |              |
|         |             |             |             |              |
|         |             |             |             |              |
|         |             |             |             |              |

10