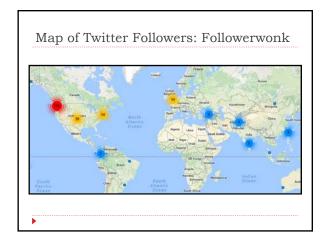

## Social Media Platforms Facebook Twitter Instagram LinkedIn City of Los Angeles CityLAJobs YouTube →GoAnimate Tutorial Videos Yelp Google+





















































## GoAnimate

## **Tutorial Videos**

- How to Apply for Position with Us
- ▶ How to Read a Job Bulletin
- What's the difference... Civil Service vs. Exempt
- How to Attach a Document



SERVICE

----

## How often to do we post?

|         | Facebook    | Twitter     | LinkedIn    | Instagram    |
|---------|-------------|-------------|-------------|--------------|
| Minimum | 5x per week | 5x per week | 4x per week | 4x per week  |
| Maximum | 9x per week | none        | 5x per week | 10x per week |
|         |             |             |             |              |
|         |             |             |             |              |
|         |             |             |             |              |
|         |             |             |             |