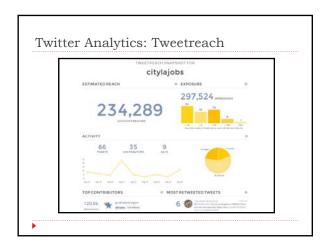

## Social Media Platforms Facebook Twitter Instagram LinkedIn City of Los Angeles CityLAJobs YouTube →GoAnimate Tutorial Videos Yelp Google+





















































## GoAnimate

## **Tutorial Videos**

- How to Apply for Position with Us
- ▶ How to Read a Job Bulletin
- What's the difference... Civil Service vs. Exempt
- How to Attach a Document



SERVICE

----

## How often to do we post?

|         | Facebook    | Twitter     | LinkedIn    | Instagram    |
|---------|-------------|-------------|-------------|--------------|
| Minimum | 5x per week | 5x per week | 4x per week | 4x per week  |
| Maximum | 9x per week | none        | 5x per week | 10x per week |
|         |             |             |             |              |
|         |             |             |             |              |
|         |             |             |             |              |
|         |             |             |             |