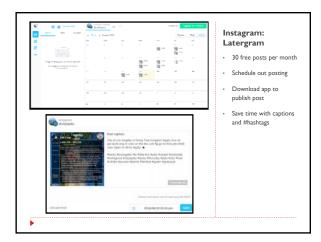

## Social Media Platforms Facebook Twitter Instagram LinkedIn City of Los Angeles CityLAJobs YouTube →GoAnimate Tutorial Videos Yelp Google+





















































## GoAnimate

## **Tutorial Videos**

- How to Apply for Position with Us
- ▶ How to Read a Job Bulletin
- What's the difference... Civil Service vs. Exempt
- How to Attach a Document



SERVICE

----

## How often to do we post?

|         | Facebook    | Twitter     | LinkedIn    | Instagram    |
|---------|-------------|-------------|-------------|--------------|
| Minimum | 5x per week | 5x per week | 4x per week | 4x per week  |
| Maximum | 9x per week | none        | 5x per week | 10x per week |
|         |             |             |             |              |
|         |             |             |             |              |
|         |             |             |             |              |
|         |             |             |             |              |
|