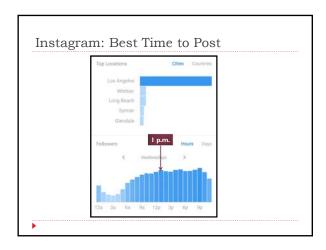

## Social Media Platforms Facebook Twitter Instagram LinkedIn City of Los Angeles CityLAJobs YouTube →GoAnimate Tutorial Videos Yelp Google+





















































## GoAnimate

## **Tutorial Videos**

- How to Apply for Position with Us
- ▶ How to Read a Job Bulletin
- What's the difference... Civil Service vs. Exempt
- How to Attach a Document



SERVICE

----

## How often to do we post?

|         | Facebook    | Twitter     | LinkedIn    | Instagram    |
|---------|-------------|-------------|-------------|--------------|
| Minimum | 5x per week | 5x per week | 4x per week | 4x per week  |
| Maximum | 9x per week | none        | 5x per week | 10x per week |
|         |             |             |             |              |
|         |             |             |             |              |
|         |             |             |             |              |
|         |             |             |             |              |
|