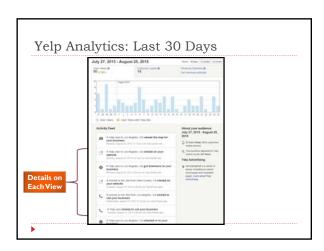

. Civil Service vs. Exempt
- How to Attach a Document



SERVICE

----

## How often to do we post?

|         | Facebook    | Twitter     | LinkedIn    | Instagram    |
|---------|-------------|-------------|-------------|--------------|
| Minimum | 5x per week | 5x per week | 4x per week | 4x per week  |
| Maximum | 9x per week | none        | 5x per week | 10x per week |
|         |             |             |             |              |
|         |             |             |             |              |
|         |             |             |             |              |
|         |             |             |             |              |
|         |             |             |             |              |
|         |             |             |             |              |

10