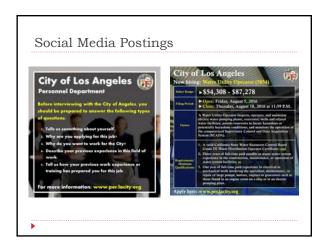

## Social Media Platforms Facebook Twitter Instagram LinkedIn City of Los Angeles CityLAJobs YouTube →GoAnimate Tutorial Videos Yelp Google+





















































## GoAnimate

## **Tutorial Videos**

- How to Apply for Position with Us
- ▶ How to Read a Job Bulletin
- What's the difference... Civil Service vs. Exempt
- How to Attach a Document



SERVICE

----

## How often to do we post?

|         | Facebook    | Twitter     | LinkedIn    | Instagram    |
|---------|-------------|-------------|-------------|--------------|
| Minimum | 5x per week | 5x per week | 4x per week | 4x per week  |
| Maximum | 9x per week | none        | 5x per week | 10x per week |
|         |             |             |             |              |
|         |             |             |             |              |
|         |             |             |             |              |
|         |             |