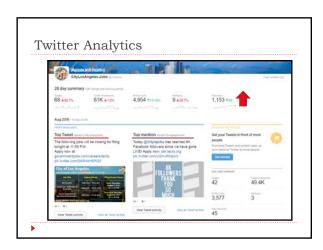

## Social Media Platforms Facebook Twitter Instagram LinkedIn City of Los Angeles CityLAJobs YouTube →GoAnimate Tutorial Videos Yelp Google+





















































## GoAnimate

## **Tutorial Videos**

- How to Apply for Position with Us
- ▶ How to Read a Job Bulletin
- What's the difference... Civil Service vs. Exempt
- How to Attach a Document



SERVICE

----

## How often to do we post?

|         | Facebook    | Twitter     | LinkedIn    | Instagram    |
|---------|-------------|-------------|-------------|--------------|
| Minimum | 5x per week | 5x per week | 4x per week | 4x per week  |
| Maximum | 9x per week | none        | 5x per week | 10x per week |
|         |             |             |             |              |
|         |             |             |             |              |
|         |             |             |             |              |
|         |             |             |             |