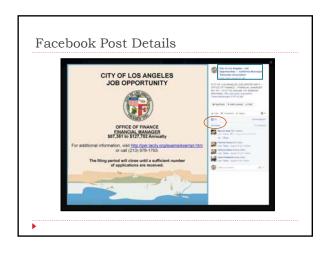

## Social Media Platforms Facebook Twitter Instagram LinkedIn City of Los Angeles CityLAJobs YouTube →GoAnimate Tutorial Videos Yelp Google+





















































## GoAnimate

## **Tutorial Videos**

- How to Apply for Position with Us
- ▶ How to Read a Job Bulletin
- What's the difference... Civil Service vs. Exempt
- How to Attach a Document



SERVICE

----

## How often to do we post?

|         | Facebook    | Twitter     | LinkedIn    | Instagram    |
|---------|-------------|-------------|-------------|--------------|
| Minimum | 5x per week | 5x per week | 4x per week | 4x per week  |
| Maximum | 9x per week | none        | 5x per week | 10x per week |
|         |             |             |             |              |
|         |             |             |             |              |
|         |             |             |             |              |
|         |             |             |